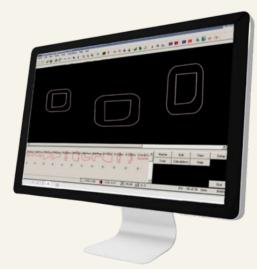

## What does REACH Composites PDS do?

Manually making the patterns for Composites is a cumbersome, laborious and error prone process.

Any error in composites patterns will lead to significant waste of time and resources in downstream processes in composites creation process.

In a competitive composites market, the ability to develop new composites products and get these to customers at the right time is critical to survive, grow and thrive. REACH Composites PDS enables teams across design, prototyping, manufacturing and marketing in composites creation to collaborate easily to ensure that accurate composites patterns are made easily and fast.